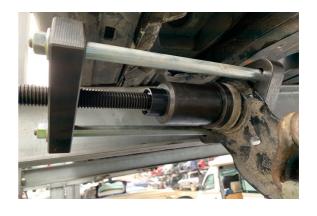

## **Rear Trailing Arm Bush Tool - for Ford Focus**

Designed to be used on vehicle, the 7960 rear trailing arm bush tool allows the user to removes and fit the front bush on the rear arm of the Ford Focus from 2012.

## **Additional Information**

- · On-vehicle bush extraction and insertion.
- Applications include: Ford C-Max, Focus and Kuga II (from 2012); fits OE bush number 1 692 849. Volvo V40 (from 2015) OE bush 31360092.
- · Includes bush fitting and extraction cups for both bush sizes from 2012.
- Extraction and insertion cups can be used on a workshop press where required.
- Made in Sheffield. Uses a threaded force screw keep the thread clean and well lubricated with molybdenum disulphide grease before
  use.