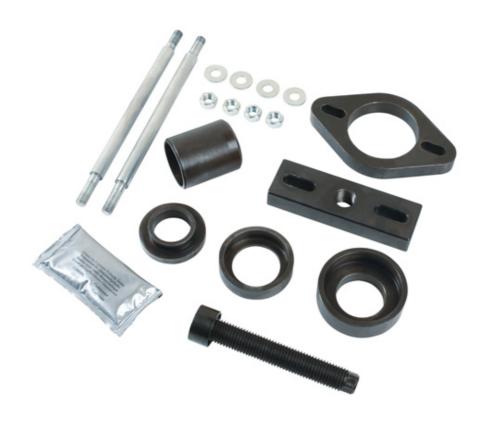

## **Rear Trailing Arm Bush Tool - for Ford Focus**

Designed to be used on vehicle, the 7960 rear trailing arm bush tool allows the user to removes and fit the front bush on the rear arm of the Ford Focus from 2012.

## **Additional Information**

- · On-vehicle bush extraction and insertion.
- Applications include: Ford C-Max, Focus and Kuga II (from 2012); fits OE bush number 1 692 849. Volvo V40 (from 2015) OE bush 31360092.
- · Includes bush fitting and extraction cups for both bush sizes from 2012.
- Extraction and insertion cups can be used on a workshop press where required.
- Made in Sheffield. Uses a threaded force screw keep the thread clean and well lubricated with molybdenum disulphide grease before
  use.