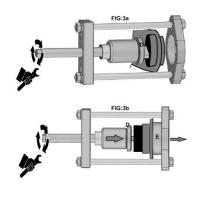

## **Rear Trailing Arm Bush Tool - for Ford Focus**

Designed to be used on vehicle, the 7960 rear trailing arm bush tool allows the user to removes and fit the front bush on the rear arm of the Ford Focus from 2012.

## **Additional Information**

- · On-vehicle bush extraction and insertion.
- Applications include: Ford C-Max, Focus and Kuga II (from 2012); fits OE bush number 1 692 849. Volvo V40 (from 2015) OE bush 31360092.
- · Includes bush fitting and extraction cups for both bush sizes from 2012.
- Extraction and insertion cups can be used on a workshop press where required.
- Made in Sheffield. Uses a threaded force screw keep the thread clean and well lubricated with molybdenum disulphide grease before
  use.