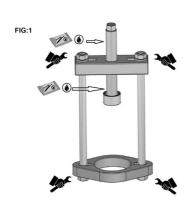

## **Rear Trailing Arm Bush Tool - for Ford Focus**

Designed to be used on vehicle, the 7960 rear trailing arm bush tool allows the user to removes and fit the front bush on the rear arm of the Ford Focus from 2012.

## **Additional Information**

- · On-vehicle bush extraction and insertion.
- Applications include: Ford C-Max, Focus and Kuga II (from 2012); fits OE bush number 1 692 849. Volvo V40 (from 2015) OE bush 31360092.
- · Includes bush fitting and extraction cups for both bush sizes from 2012.
- Extraction and insertion cups can be used on a workshop press where required.
- Made in Sheffield. Uses a threaded force screw keep the thread clean and well lubricated with molybdenum disulphide grease before
  use.