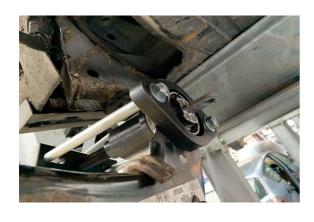

## **Rear Trailing Arm Bush Tool - for Ford Focus**

Designed to be used on vehicle, the 7960 rear trailing arm bush tool allows the user to removes and fit the front bush on the rear arm of the Ford Focus from 2012.

## **Additional Information**

- · On-vehicle bush extraction and insertion.
- Applications include: Ford C-Max, Focus and Kuga II (from 2012); fits OE bush number 1 692 849. Volvo V40 (from 2015) OE bush 31360092.
- · Includes bush fitting and extraction cups for both bush sizes from 2012.
- Extraction and insertion cups can be used on a workshop press where required.
- Made in Sheffield. Uses a threaded force screw keep the thread clean and well lubricated with molybdenum disulphide grease before
  use.