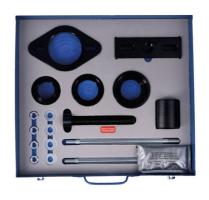

## **Rear Trailing Arm Bush Tool - for Ford Focus**

Designed to be used on vehicle, the 7960 rear trailing arm bush tool allows the user to removes and fit the front bush on the rear arm of the Ford Focus from 2012.

## **Additional Information**

- · On-vehicle bush extraction and insertion.
- Applications include: Ford C-Max, Focus and Kuga II (from 2012); fits OE bush number 1 692 849. Volvo V40 (from 2015) OE bush 31360092.
- · Includes bush fitting and extraction cups for both bush sizes from 2012.
- Extraction and insertion cups can be used on a workshop press where required.
- Made in Sheffield. Uses a threaded force screw keep the thread clean and well lubricated with molybdenum disulphide grease before
  use.