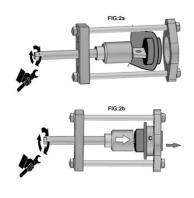

## **Rear Trailing Arm Bush Tool - for Ford Focus**

Designed to be used on vehicle, the 7960 rear trailing arm bush tool allows the user to removes and fit the front bush on the rear arm of the Ford Focus from 2012.

## **Additional Information**

- · On-vehicle bush extraction and insertion.
- Applications include: Ford C-Max, Focus and Kuga II (from 2012); fits OE bush number 1 692 849. Volvo V40 (from 2015) OE bush 31360092.
- · Includes bush fitting and extraction cups for both bush sizes from 2012.
- Extraction and insertion cups can be used on a workshop press where required.
- Made in Sheffield. Uses a threaded force screw keep the thread clean and well lubricated with molybdenum disulphide grease before
  use.