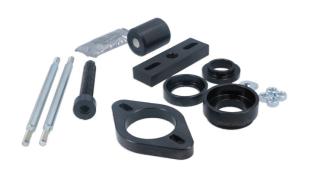

## **Rear Trailing Arm Bush Tool - for Ford Focus**

Designed to be used on vehicle, the 7960 rear trailing arm bush tool allows the user to removes and fit the front bush on the rear arm of the Ford Focus from 2012.

## **Additional Information**

- · On-vehicle bush extraction and insertion.
- Applications include: Ford C-Max, Focus and Kuga II (from 2012); fits OE bush number 1 692 849. Volvo V40 (from 2015) OE bush 31360092.
- · Includes bush fitting and extraction cups for both bush sizes from 2012.
- Extraction and insertion cups can be used on a workshop press where required.
- Made in Sheffield. Uses a threaded force screw keep the thread clean and well lubricated with molybdenum disulphide grease before
  use.